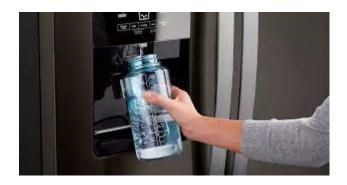

## ELEVATED PLUS | OPTIONAL PACKAGE

IF YOU CHOOSE TO OPT-OUT OF THE INCLUDED KITCHEN APPLIANCES, YOU WILL RECEIVE THESE ADDITIONAL OPTONS TO OUTFIT YOUR KITCHEN.

FRIDGE COLD WATER LINE

ALIGN, SPOT RESISTANT STAINLESS KITCHEN FAUCET